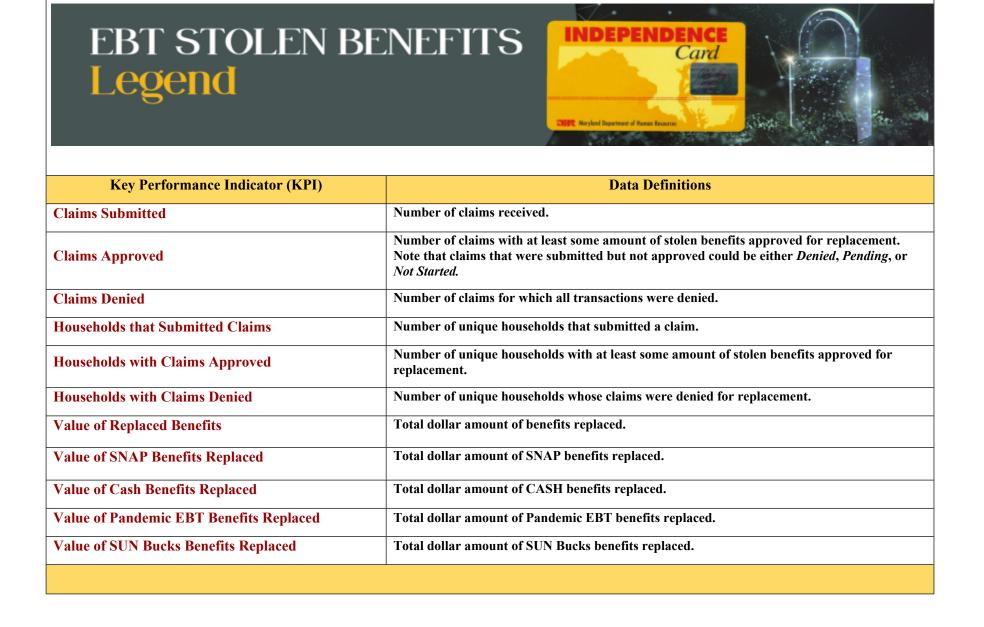

Number of Claims Submitted

85,585

Number of Households that Submitted Claims 64,561

**Value of Replaced Benefits** 

\$37,420,038.00

**Number of Claims Approved** 

70,417

**Number of Households with Claims Approved** 

57,901

Value of SNAP Benefits Replaced

\$29,403,810.00

Value of Cash Benefits Replaced

\$7,943,580.00

**Number of Claims Denied** 

15,080

Number of Households with Claims Denied

6,636

Value of Pandemic EBT Benefits Replaced

\$41,925.00

Value of SUN Bucks Benefits Replaced

\$30,723.00